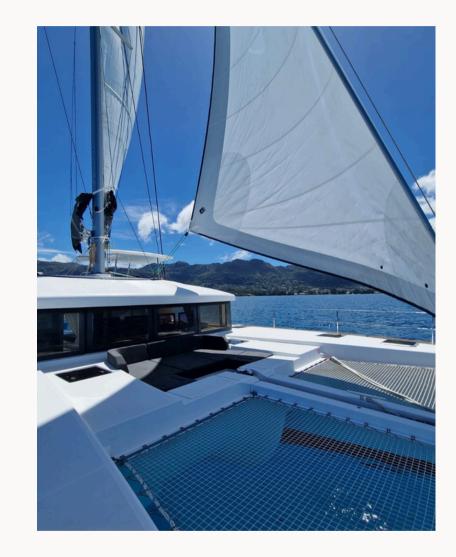

The Lagoon 52 is renowned for its elegant design and spacious living areas. Takama is no exception, offering a light and airy saloon, a fully equipped galley and an indoor/outdoor dining area to enjoy al fresco dining while admiring the spectacular ocean views.