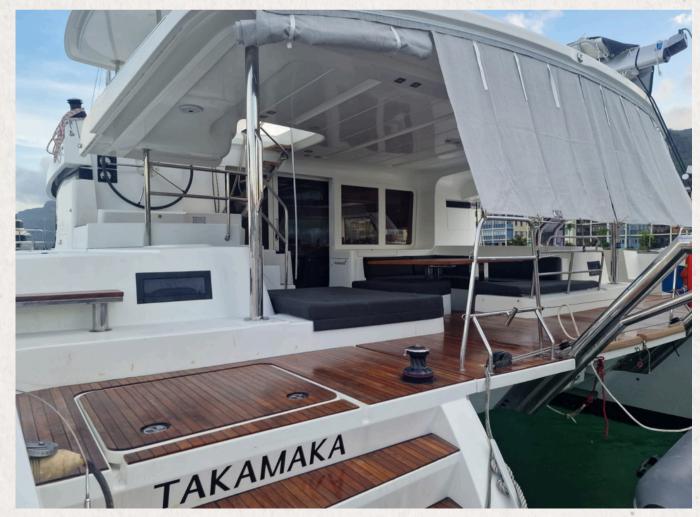

# TAKAMAKA

LAGOON 52

The Lagoon 52 is renowned for its elegant design and spacious living areas. Takama is no exception, offering a light and airy saloon, a fully equipped galley and an indoor/outdoor dining area to enjoy al fresco dining while admiring the spectacular ocean views.