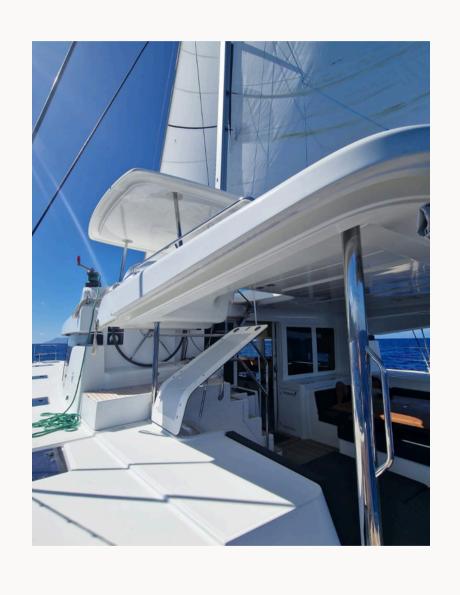

The Lagoon 52 is renowned for its elegant design and spacious living areas. Takama is no exception, offering a light and airy saloon, a fully equipped galley and an indoor/outdoor dining area to enjoy al fresco dining while admiring the spectacular ocean views.