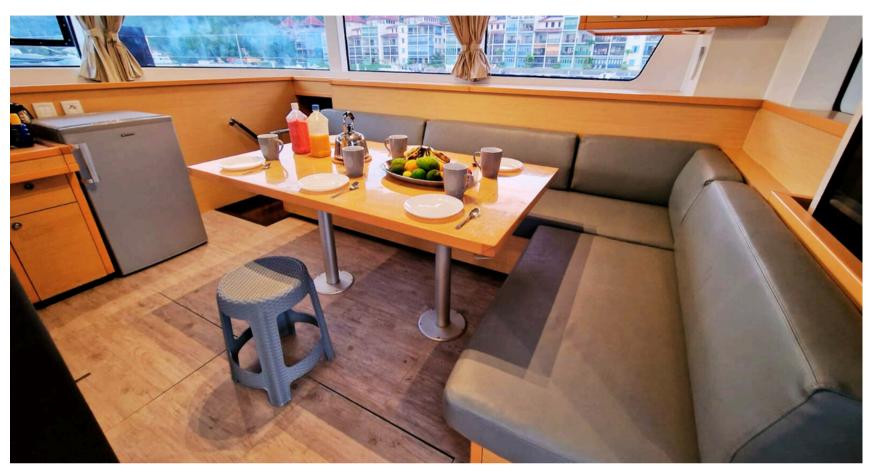

The Lagoon 52 is renowned for its elegant design and spacious living areas. Takama is no exception, offering a light and airy saloon, a fully equipped galley and an indoor/outdoor dining area to enjoy al fresco dining while admiring the spectacular ocean views.