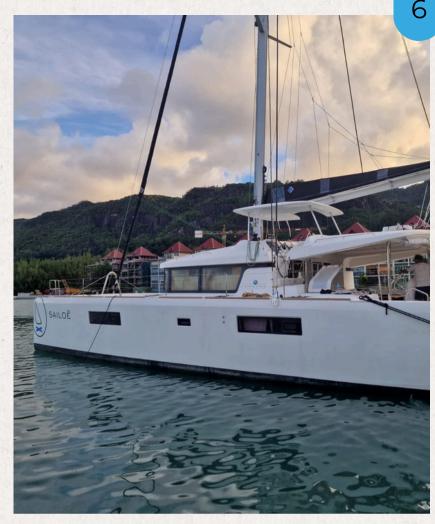

52 is renowned for its elegant design and spacious living areas. Takama is no exception, offering a light and airy saloon, a fully equipped galley and an indoor/outdoor dining area to enjoy al fresco dining while admiring the spectacular ocean views.



5 DOUBLE BED CABINS

TWIN BED CABINS

FRONT SPEAK FITTED TO ACCOMMODATE THE CREW







### **CABINS**

74 PAX



Building year: 2016

Width: 8,60m

Couchages:

Refit year: 2023

Yacht category:  $_{\Delta}$ 

Water tank:  $4 \times 240$ 

Type:

Catamaran (Voile) **Security:** Offshore

Fuel tank: 2 x 500 |

Lenght: 15,85m

**Flag:** Français

Engine: x2 80cv Inboard, Sail Drive, Yanmar

#### INDOORCOMFORTS



Air conditioning



Fridge



Generator



Annexe 15 Chv



Freezer



Oven



Watermaker



Water group



Radio CD