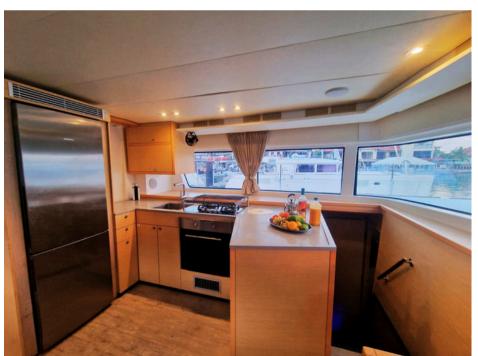

The Lagoon 52 is renowned for its elegant design and spacious living areas. Takama is no exception, offering a light and airy saloon, a fully equipped galley and an indoor/outdoor dining area to enjoy al fresco dining while admiring the spectacular ocean views.

#### INDOORCOMFORTS

Air conditioning

Fridge

Generator

Annexe 15 Chv

Freezer

Oven

Watermaker