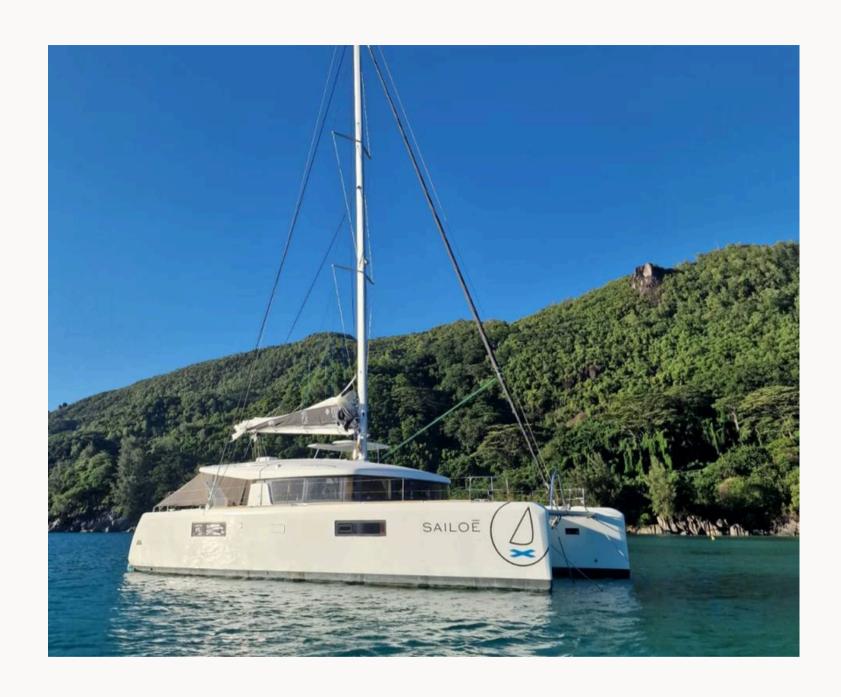

## #52F Unrivalled capacity for shared memories

The Takama catamaran is a Lagoon 52 specially designed for trips to the Seychelles, offering exceptional cruising experience with its 6 spacious cabins. This luxury catamaran is ideal for groups or families wishing to explore the beautiful Seychelles islands in comfort and style.

The Lagoon 52 is renowned for its elegant design and spacious living areas. Takama is no exception, offering a light and airy saloon, a fully equipped galley and an indoor/outdoor dining area to enjoy al fresco dining while admiring the spectacular ocean views.