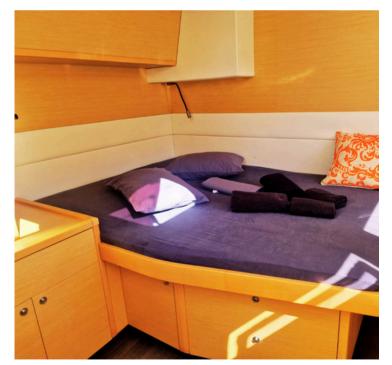

With 6 well-appointed cabins, Takama can accommodate up to 12 guests + 2 crew, giving everyone a private space to relax and recharge

The cabins are equipped with comfortable beds, practical storage and en-suite bathrooms, ensuring a pleasant stay on board.