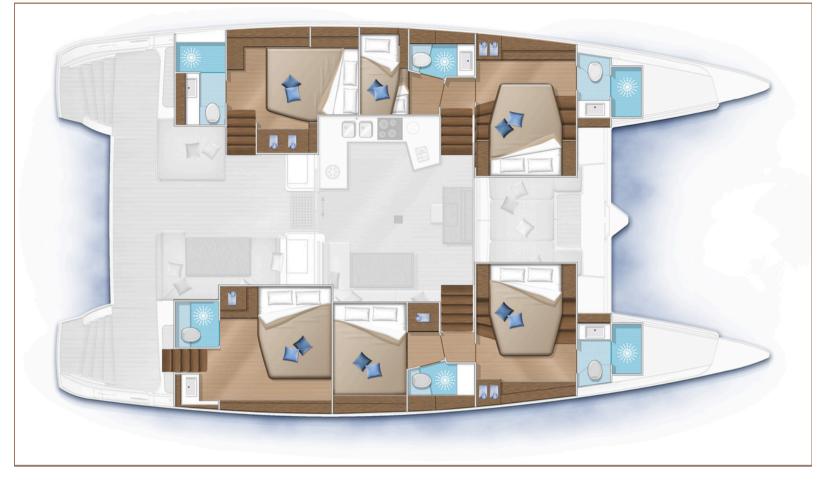

With 6 well-appointed cabins, Takama can accommodate up to 12 guests + 2 crew, giving everyone a private space to relax and recharge

The cabins are equipped with comfortable beds, practical storage and en-suite bathrooms, ensuring a pleasant stay on board.

The Lagoon 52 is renowned for its elegant design and spacious living areas. Takama is no exception, offering a light and airy saloon, a fully equipped galley and an indoor/outdoor dining area to enjoy al fresco dining while admiring the spectacular ocean views.

5 DOUBLE BED CABINS

TWIN BED CABINS

FRONT SPEAK FITTED TO ACCOMMODATE THE CREW

### **CABINS**

74 PAX

Building year: 2016

Width: 8,60m

Couchages:

Refit year: 2023

Yacht category:  $_{\Delta}$ 

Water tank:  $4 \times 240$ 