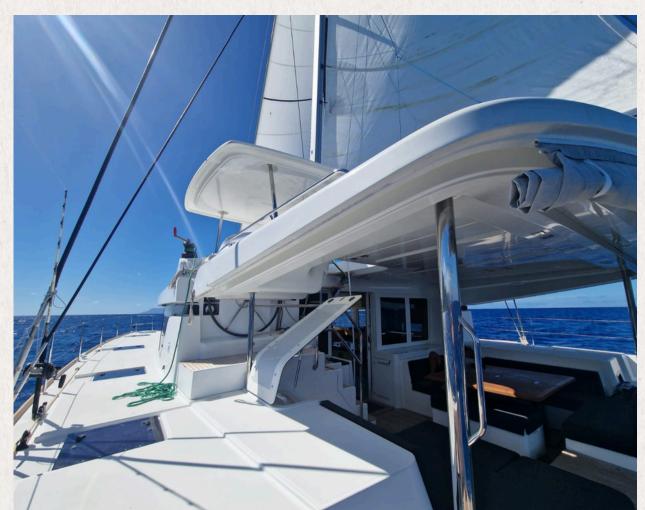

The Lagoon 52 is renowned for its elegant design and spacious living areas. Takama is no exception, offering a light and airy saloon, a fully equipped galley and an indoor/outdoor dining area to enjoy al fresco dining while admiring the spectacular ocean views.