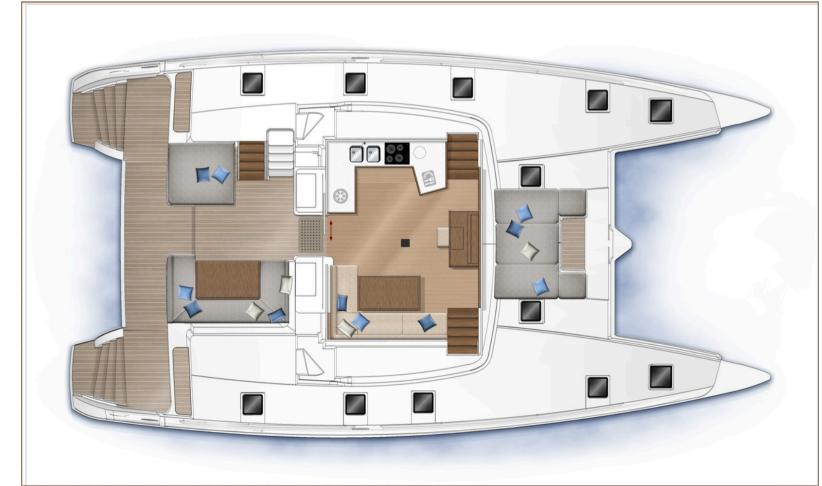

The Lagoon 52 is renowned for its elegant design and spacious living areas. Takama is no exception, offering a light and airy saloon, a fully equipped galley and an indoor/outdoor dining area to enjoy al fresco dining while admiring the spectacular ocean views.